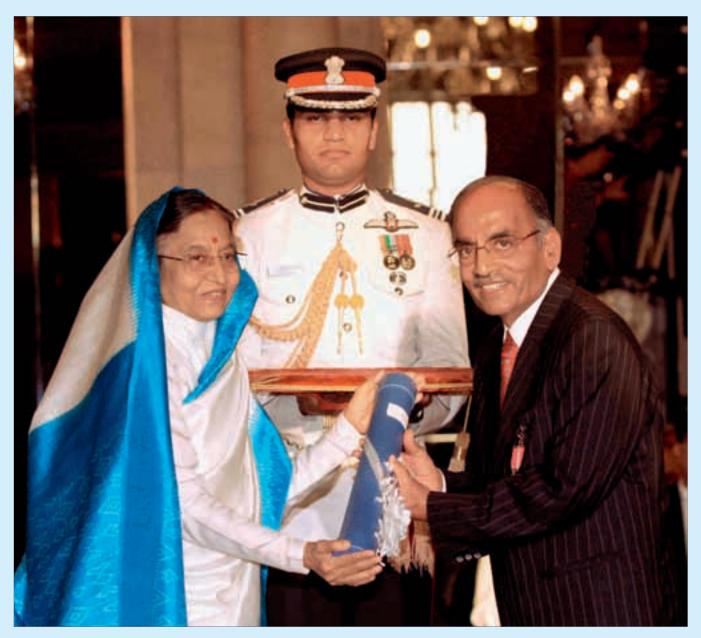

With best wishes,

(SHRI PAUL OSWAL) Chairman & Managing Director

The Chairman & Managing Director, Mr. S. P. Oswal receiving the Prestigious 'Padma Bhushan' Award, from Hon'ble Mrs. Pratibha Patil, the President of India, conferred on him by the Government for his incredible contribution to the Trade and Industry, at a ceremony held at Rashtrapati Bhavan on 31st March, 2010.