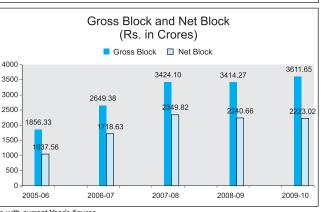

r Share (Rs.)                          | 87.92     | 71.04     | 56.00     | 59.76     | 60.92   |
| Dividend per Share (Rs.)                               | 3.00      | 2.00      | 4.00      | 4.00      | 4.00    |
| Price to Basic Earnings (P/E)                          | 7.19      | 1.95      | 4.89      | 7.21      | 10.37   |
| Price to Cash Earnings                                 | 3.03      | 0.67      | 1.85      | 3.42      | 5.78    |
| Price to Book Value                                    | 1.06      | 0.22      | 0.51      | 1.08      | 2.12    |

Price to Basic Earnings (P/E), Price to Cash earnings and Price to Book value has been calculated after taking into account the closing price of the Shares of the Company on 31/03/2010 on Bombay Stock Exchange i.e. Rs. 266.10.







Previous years' figures have been recast/regrouped wherever necessary to make these comparable with current Year's figures.



Hon'ble Chief Minister (Punjab), Shri. Prakash Singh Badal unveiling the foundation stone of the Garments Project of Vardhman Texgarments Limited (a subsidiary of the Company).



A panaromic view of Vardhman Fabrics, Budhni, a unit of the Company.