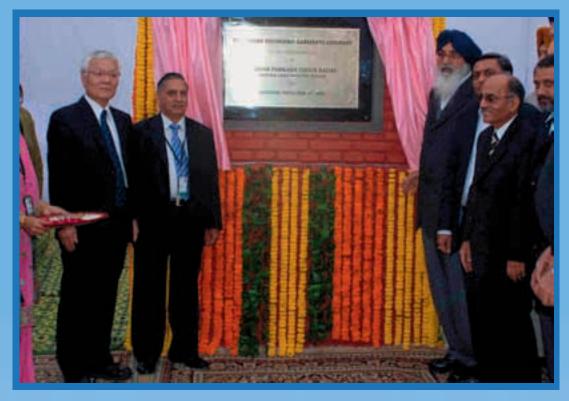

With best wishes,

(SHRI PAUL OSWAL) Chairman & Managing Director

The Chairman & Managing Director, Mr. S. P. Oswal receiving the Prestigious 'Padma Bhushan' Award, from Hon'ble Mrs. Pratibha Patil, the President of India, conferred on him by the Government for his incredible contribution to the Trade and Industry, at a ceremony held at Rashtrapati Bhavan on 31st March, 2010.