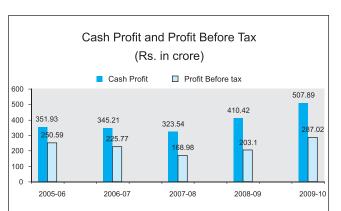

Per Share (Rs.)                          | 87.92     | 71.04     | 56.00     | 59.76     | 60.92   |
| Dividend per Share (Rs.)                               | 3.00      | 2.00      | 4.00      | 4.00      | 4.00    |
| Price to Basic Earnings (P/E)                          | 7.19      | 1.95      | 4.89      | 7.21      | 10.37   |
| Price to Cash Earnings                                 | 3.03      | 0.67      | 1.85      | 3.42      | 5.78    |
| Price to Book Value                                    | 1.06      | 0.22      | 0.51      | 1.08      | 2.12    |

Price to Basic Earnings (P/E), Price to Cash earnings and Price to Book value has been calculated after taking into account the closing price of the Shares of the Company on 31/03/2010 on Bombay Stock Exchange i.e. Rs. 266.10.







Previous years' figures have been recast/regrouped wherever necessary to make these comparable with current Year's figures.



Hon'ble Chief Minister (Punjab), Shri. Prakash Singh Badal unveiling the foundation stone of the Garments Project of Vardhman Texgarments Limited (a subsidiary of the Company).



A panaromic view of Vardhman Fabrics, Budhni, a unit of the Company.