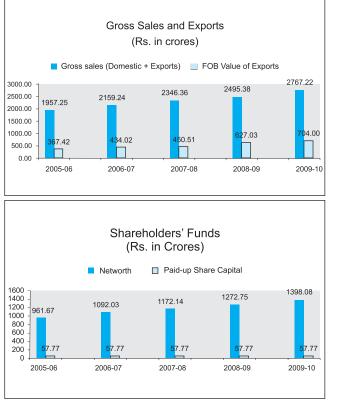

s Per Share (Rs.)                          | 87.92     | 71.04     | 56.00     | 59.76     | 60.92   |
| Dividend per Share (Rs.)                               | 3.00      | 2.00      | 4.00      | 4.00      | 4.00    |
| Price to Basic Earnings (P/E)                          | 7.19      | 1.95      | 4.89      | 7.21      | 10.37   |
| Price to Cash Earnings                                 | 3.03      | 0.67      | 1.85      | 3.42      | 5.78    |
| Price to Book Value                                    | 1.06      | 0.22      | 0.51      | 1.08      | 2.12    |

Price to Basic Earnings (P/E), Price to Cash earnings and Price to Book value has been calculated after taking into account the closing price of the Shares of the Company on 31/03/2010 on Bombay Stock Exchange i.e. Rs. 266.10.







Previous years' figures have been recast/regrouped wherever necessary to make these comparable with current Year's figures.



Hon'ble Chief Minister (Punjab), Shri. Prakash Singh Badal unveiling the foundation stone of the Garments Project of Vardhman Texgarments Limited (a subsidiary of the Company).



A panaromic view of Vardhman Fabrics, Budhni, a unit of the Company.